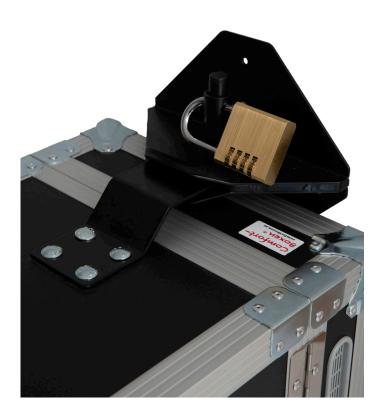

## **Installation of Universal locking**

- 1. Select a suitable place to store and charge your Comfortboxen unit. Proximity to electrical outlets and the wall material are crucial aspects to consider.
- 2. Lock the two parts of Universal locking together and place these in the middle on top of the Comfortboxen unit. Then place the unit at the selected place against a wall.
- 3. Centre the fitting in the middle of the top of the box, the wall bracket should then be aligned to the wall.
- 4. Mark and drill the four holes, unlock and separate the parts, screw the bracket with the supplied bolts, washer and nut on the inside.
- 5. Lock the parts back together and place the trolley and the locking unit against the wall again.
- 6. You have now got the exact position for the wall unit and should now make a mark in the visible hole at the top of the bracket. Lock apart again and complete the installation by fixing suitable (depending on the wall construction) screws through the three holes on the bottom of the bracket.
- 7. The assembly is now complete.